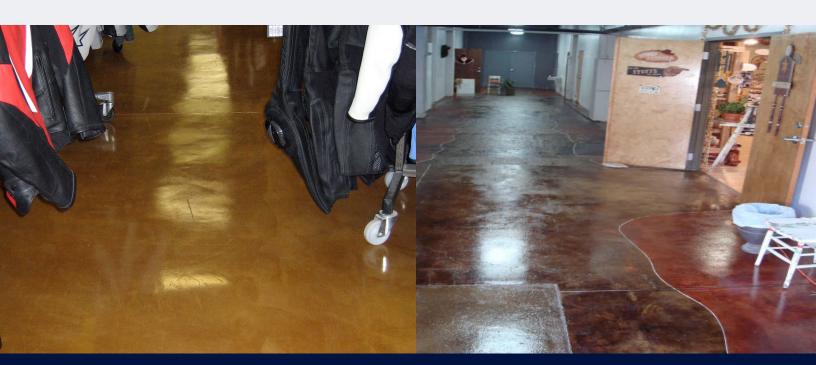

## **4001 WET-LOOK EPOXY**

WATERBORNE CLEAR EPOXY FLOOR SEALER

4001 Waterborne Clear Epoxy Floor Sealer is a two-component primer/sealer designed to improve the adhesion of coating systems to concrete and previously sealed surfaces or provide a breathable "wet look" seal over new, old, or decoratively stained concrete floor surfaces and overlays. Due to its unique ability to "breathe", 4001 Epoxy is suitable for use over green concrete, and substrates with high moisture vapor emissions (MVE).

Use 4001Epoxy as your general-purpose sealer over bare or feather-blasted concrete, or on acid/acrylic stained floors. 4001Epoxy can also be used as a primer coat for subsequent coats that are applied over it during the cure.