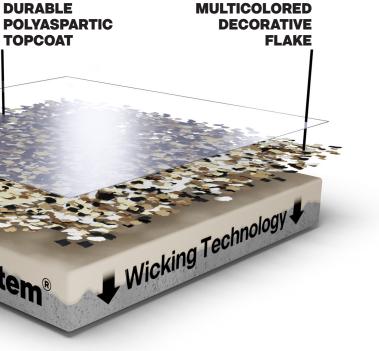

#### **TRANSFORM ANY DULL CONCRETE** FLOOR INTO A STUNNING, SEAMLESS **MASTERPIECE**

The Roll On Rock<sup>®</sup> two-step flake system has truly revolutionized the commercial, industrial, and residential concrete floor coatings industry. Roll On Rock<sup>®</sup> uses a proprietary epoxy that "wicks" deep into concrete, creating a bond that is up to three times stronger than ordinary epoxy or polyaspartic systems. Roll On Rock<sup>®</sup> then gœs a step further by utilizing a polyaspartic topcoat that dries fast and delivers a high-gloss, scratch-resistant surface. It truly is the best of both floor coating technologies.

- Advanced "Wicking" Technology
- Seamless Finish
- Impact & Abrasion Resistant
- Hot-Tire Resistant
- Chemical-Resistant
- Ultra-Low VOC
- Non-Flammable Options
- Low-Odor Options
- Durable & Easy-to-Clean
- Indoor or Outdoor Use
- High MVE Resistance
- Non-Yellowing
- Enhances Any Décor

#### THE VERSATILE DIFFERENCE

Roll On Rock<sup>®</sup> provides a heavyduty flooring surface that is not only decorative but will also have a longlasting bond that is built on the superior "wicking" technology of our proprietary epoxy. With Roll On Rock<sup>®</sup>, you get a beautiful flooring system that will withstand at least 8 lbs. of MVE pressure, while others fail at 3 lbs. This technology makes it an ideal decorative floor coating that can be used for industrial, commercial, and residential spaces.