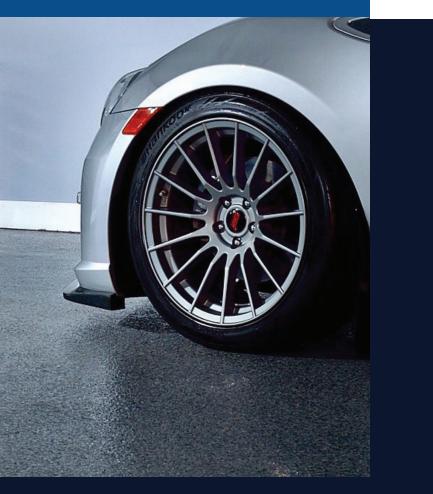

#### **TRANSFORM ANY DULL CONCRETE** FLOOR INTO A STUNNING, SEAMLESS **MASTERPIECE**

The Roll On Rock<sup>®</sup> two-step flake system has truly revolutionized the commercial, industrial, and residential concrete floor coatings industry. Roll On Rock<sup>®</sup> uses a proprietary epoxy that "wicks" deep into concrete, creating a bond that is up to three times stronger than ordinary epoxy or polyaspartic systems. Roll On Rock<sup>®</sup> then gœs a step further by utilizing a polyaspartic topcoat that dries fast and delivers a high-gloss, scratch-resistant surface. It truly is the best of both floor coating technologies.

#### THE VERSATILE DIFFERENCE

Roll On Rock<sup>®</sup> provides a heavyduty flooring surface that is not only decorative but will also have a longlasting bond that is built on the superior "wicking" technology of our proprietary epoxy. With Roll On Rock<sup>®</sup>, you get a beautiful flooring system that will withstand at least 8 lbs. of MVE pressure, while others fail at 3 lbs. This technology makes it an ideal decorative floor coating that can be used for industrial, commercial, and residential spaces.