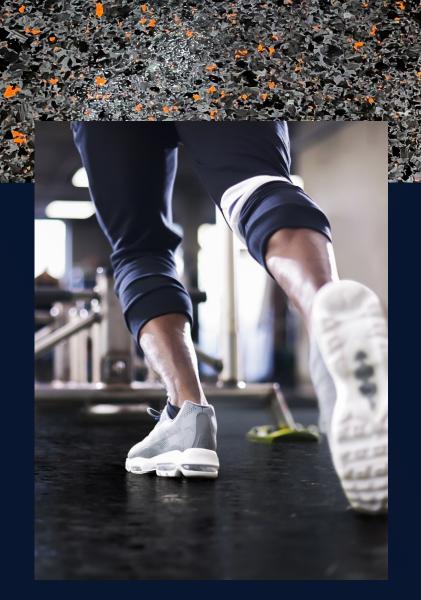

#### **TRANSFORM ANY DULL CONCRETE** FLOOR INTO A STUNNING, SEAMLESS **MASTERPIECE**

The Roll On Rock<sup>®</sup> two-step flake system has truly revolutionized the commercial, industrial, and residential concrete floor coatings industry. Roll On Rock<sup>®</sup> uses a proprietary epoxy that "wicks" deep into concrete, creating a bond that is up to three times stronger than ordinary epoxy or polyaspartic systems. Roll On Rock<sup>®</sup> then gœs a step further by utilizing a polyaspartic topcoat that dries fast and delivers a high-gloss, scratch-resistant surface. It truly is the best of both floor coating technologies.

#### THE VERSATILE DIFFERENCE

Roll On Rock<sup>®</sup> provides a heavyduty flooring surface that is not only decorative but will also have a longlasting bond that is built on the superior "wicking" technology of our proprietary epoxy. With Roll On Rock<sup>®</sup>, you get a beautiful flooring system that will withstand at least 8 lbs. of MVE pressure, while others fail at 3 lbs. This technology makes it an ideal decorative floor coating that can be used for industrial, commercial, and residential spaces.